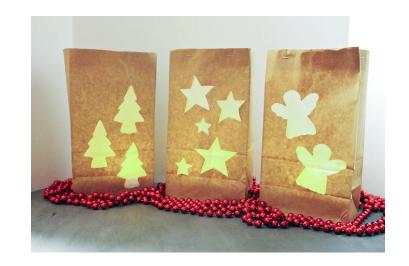

## PAPER BAG LUMINARIA

## **Directions:**

Step 1: Trace your star or tree stencil on the paper bag.

Step 2: To start, poke a small hole into your paper bag in the center of your star or tree with your scissors. Begin cutting the shape through that hole.

Step 3: Cut a small piece of tissue paper slightly larger than your cut out design.

Step 4: Glue the tissue paper over the cut out, inside the paper bag.

Step 5: Fill the bottom with sand and then place a tea light candle in the bottom.